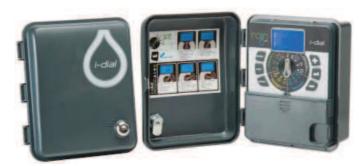

## DESCRIPTION

I-DIAL is a new and unique electronic controller 4-6-8 station outdoor for residential application. The I-dial family is available at the same price both 24 VAC or 9 VDC solenoid. It follows the Rain's controllers philosophy and it allows to easily set the programming in 3 steps: start time, duration, frequency.

## **TECHNICAL CHARACTERISTICS**

- 4 6 8 stations models
- Outdoor Model with Internal Transformer
- Electrical Power Supply: 220 VAC 50Hz
- Electrical Outputs: 24 Volts AC, 1.0 AMP
- 4 independent programs
- 4 independent start times (1 per each program)
- Next start time visualization
- Run Times: 1 min. to 240 min per station
- Watering cycles: from 4 per day up to1 per week
- Watering Schedule: 7 day calendar with individual day selection, or 1 to 19 day interval watering
- Water Budgeting Mode from 10% to 200%
- Master Valve/Pump 24 VAC outlet can be enabled or disabled by station.
- Power Failure: 2 x 1.5 volt AA alkaline battery permanently maintains programs. (not included)
- Rain Sensor Inlet, programmable per each station
- Freeze-program function (OFF)
- Wide backlit LCD display
- Low-battery function
- Pump Start Relay connection enabled
- Permanent Memory Saves programs during power outages