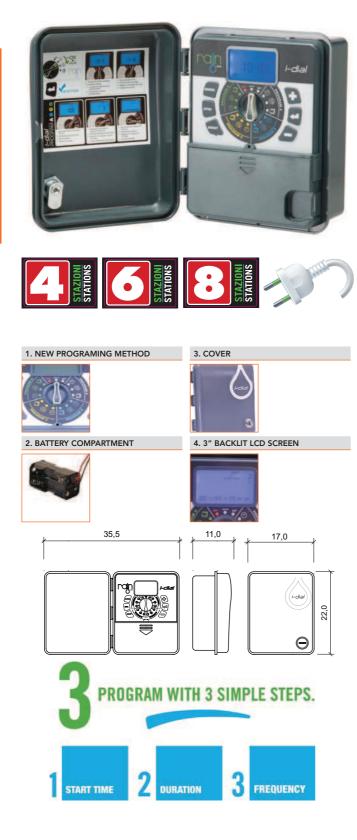

## DESCRIPTION

I-DIAL is a new and unique electronic controller 4-6-8 station outdoor for residential application. The I-dial family is available at the same price both 24 VAC or 9 VDC solenoid. It follows the Rain's controllers philosophy and it allows to easily set the programming in 3 steps: start time, duration, frequency.

## **TECHNICAL CHARACTERISTICS**

- 4 6 8 stations models
- Outdoor Model with Internal Transformer
- Electrical Power Supply: 220 VAC 50Hz
- Electrical Outputs: 24 Volts AC, 1.0 AMP
- 4 independent programs
- 4 independent start times (1 per each program)
- Next start time visualization
- Run Times: 1 min. to 240 min per station
- Watering cycles: from 4 per day up to1 per week
- Watering Schedule: 7 day calendar with individual day selection, or 1 to 19 day interval watering
- Water Budgeting Mode from 10% to 200%
- Master Valve/Pump 24 VAC outlet can be enabled or disabled by station.
- Power Failure: 2 x 1.5 volt AA alkaline battery permanently maintains programs. (not included)
- Rain Sensor Inlet, programmable per each station
- Freeze-program function (OFF)
- Wide backlit LCD display
- Low-battery function
- Pump Start Relay connection enabled
- Permanent Memory Saves programs during power outages